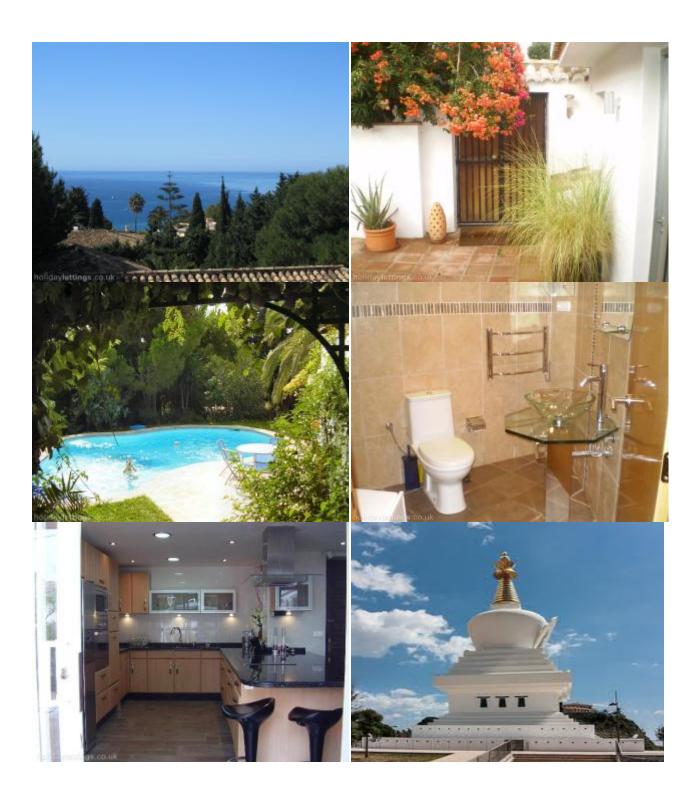

## VILLA AND ACCOMMODATION

We will be staying in a beautiful presented villa, peacefully located, surrounded by mountain and sea views. The villa has an exceptionally large pool within 1500 sq.metres of private gardens. There are numerous terraces including a fabulous roof terrace. Spacious inside too (420 sq.metres) the villa has the added advantage of having two lounges, both with fire places.

The villa is also within an easy 10 minute walk to the Buddhist Stupa were we will go and visit and meditate. A further 10 minute walk from here will bring you to the beautiful typical Andalucian whitewashed village of Benalmadena Pueblo. A 20 to 30 minute walk down the mountain leads to the beach and a walk along the promenade to the town of Los Boliches.